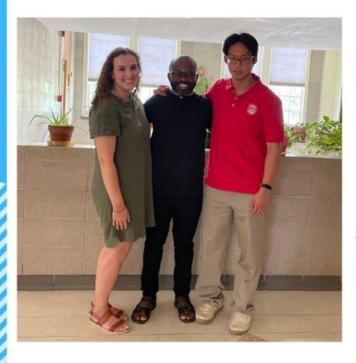

# YOUTH MINISTRY SUMMER PROJECT

Thank you to Kyle Tan, a graduating senior from O'Connell College Preparatory School, for donating the money from his senior project to Holy Family Parish Youth Ministry!

The funds raised by Kyle will be dedicated to re-doing the high school youth room!

This is a generous start but there will be more required to complete this big project!

Any and all time, talent and treasure are greatly appreciated!

Contact Youth Minister Moni for more details on how you can be involved! youthministerhfp@gmail.com